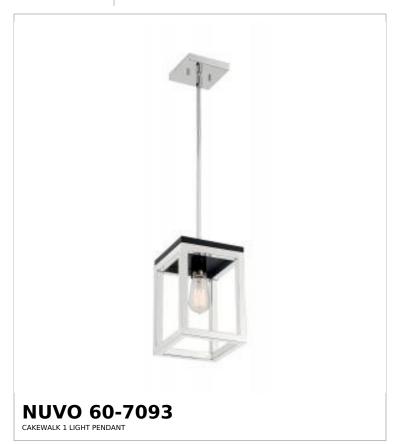

## SATCO NUVO

Project Name

ocation Prepared By

Notes

rw1 03-26-2025 00:12:5

| Status                    | Discontinued                    |
|---------------------------|---------------------------------|
| Collection                | Cakewalk                        |
| Finish                    | Polished Nickel / Black Accents |
| Style                     | Glam                            |
| Number of Lamps           | 1                               |
| Height (in.)              | 12.25                           |
| Width (in.)               | 7.13                            |
| Length (in.)              | 7.13                            |
| Indoor or Outdoor Fixture | Indoor                          |

| Specifications   |                                                                                     |
|------------------|-------------------------------------------------------------------------------------|
| Base             | Medium                                                                              |
| Bulb Type        | Lamp Dependent                                                                      |
| Max Wattage      | 100W                                                                                |
| Voltage          | 120V                                                                                |
| Bulb Included    | No                                                                                  |
| Dimmable         | Lamp Dependent                                                                      |
| Dimming Note     | Dimming requirements and compatible dimmers are dependent on the light bulb(s) used |
| Weight (lb.)     | 6.12                                                                                |
| Sloped Ceiling   | Yes 90 degree canopy incl                                                           |
| Fixture Type     | Pendant                                                                             |
| Fixture Material | Steel                                                                               |

| Dimensions                        |        |
|-----------------------------------|--------|
| Back Plate or Canopy Length (in.) | 5      |
| Back Plate or Canopy Width (in.)  | 5      |
| Back Plate or Canopy Height (in.) | 0.79   |
| Stem Length                       | 36 in. |
| Wire Quantity                     | 1      |