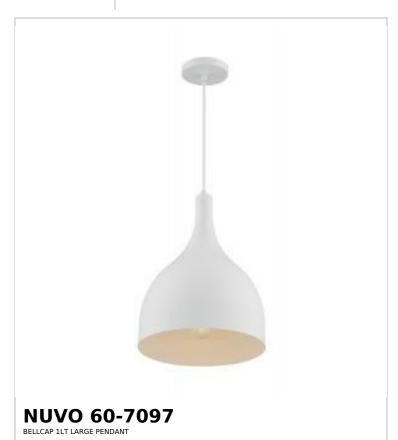

## SATCO NUVO

Project Name

ocation Prepared By

Notes

rw] 08-25-2025 01:28:0

| Status                    | Active             |  |
|---------------------------|--------------------|--|
| Collection                | Bellcap            |  |
| Finish                    | Matte White        |  |
| Style                     | Mid-Century Modern |  |
| Number of Lamps           | 1                  |  |
| Height (in.)              | 16.38              |  |
| Width (in.)               | 12                 |  |
| Indoor or Outdoor Fixture | Indoor             |  |