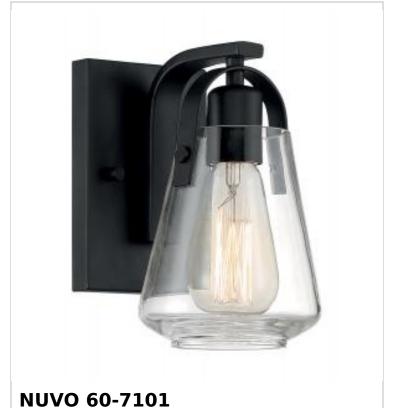

## SATCO NUVO

Project Name

Prepared By

SKYBRIDGE 1 LIGHT VANITY

Notes

| Status                    | Active      |  |
|---------------------------|-------------|--|
| Collection                | Skybridge   |  |
| Finish                    | Matte Black |  |
| Style                     | Industrial  |  |
| Number of Lamps           | 1           |  |
| Height (in.)              | 8.38        |  |
| Width (in.)               | 5           |  |
| Extension (in.)           | 6.75        |  |
| Indoor or Outdoor Fixture | Indoor      |  |