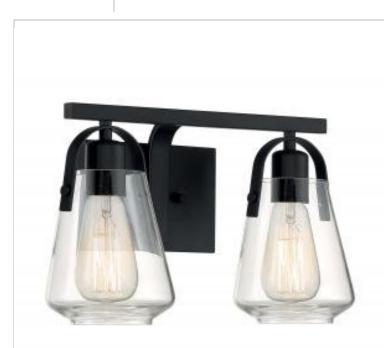

## SATCO NUVO

General

Project Name

Location

Prepared By

NUVO 60-7102

SKYBRIDGE 2 LIGHT VANITY

Notes

| Status                            | Active                                                                                    |
|-----------------------------------|-------------------------------------------------------------------------------------------|
| Collection                        | Skybridge                                                                                 |
| Finish                            | Matte Black                                                                               |
| Style                             | Industrial                                                                                |
| Number of Lamps                   | 2                                                                                         |
| Height (in.)                      | 8.63                                                                                      |
| Width (in.)                       | 14.13                                                                                     |
| Extension (in.)                   | 6.75                                                                                      |
| Indoor or Outdoor Fixture         | Indoor                                                                                    |
|                                   | Indoor                                                                                    |
| Specifications                    |                                                                                           |
| Base                              | Medium                                                                                    |
| Bulb Type                         | Lamp Dependent                                                                            |
| Max Wattage                       | 60W                                                                                       |
| Voltage                           | 120V                                                                                      |
| Bulb Included                     | No                                                                                        |
| Dimmable                          | Lamp Dependent                                                                            |
| Dimming Note                      | Dimming requirements and compatible<br>dimmers are dependent on the light bulb(s)<br>used |
| Glass Description                 | Clear                                                                                     |
| Fabric Description                | Clear                                                                                     |
| Weight (lb.)                      | 3.08                                                                                      |
| Up/Down Installation              | Down                                                                                      |
| Fixture Type                      | Vanity                                                                                    |
| Fixture Material                  | Steel                                                                                     |
| Dimensions                        |                                                                                           |
| Back Plate or Canopy Width (in.)  | 6.5                                                                                       |
| Back Plate or Canopy Height (in.) | 4.49                                                                                      |
| Top to Outlet                     | 3.5                                                                                       |
| Wire Quantity                     | 4                                                                                         |
| Compliance                        |                                                                                           |
|                                   |                                                                                           |
| Safety Listing                    | cETLus                                                                                    |
| Location Rating                   | Damp                                                                                      |
| UL Application                    | Wall                                                                                      |
| ENERGY STAR                       | No                                                                                        |
| DLC Approved                      | No                                                                                        |
| ADA Compliant                     | No                                                                                        |
| California Status                 | Lawful for sale in California                                                             |
| Title 20 / 24 Status              | Lawful for sale                                                                           |
| California Prop 65                | Lead                                                                                      |
| Additional Information            |                                                                                           |
| Additional Information            | Light Direction-Down                                                                      |
| Warranty                          | 1-Year                                                                                    |
|                                   |                                                                                           |