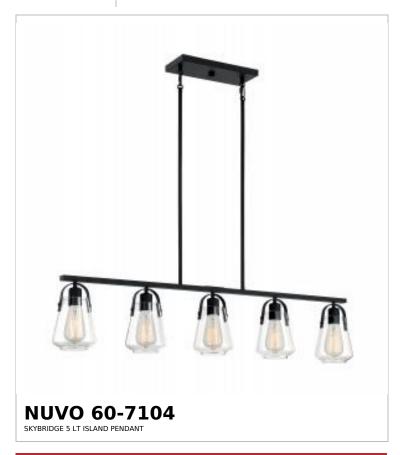

## SATCO NUVO

Project Name

ocation Prepared By

Notes

ww1 08-13-2025 00:25:

| Status                    | Active      |  |
|---------------------------|-------------|--|
| Collection                | Skybridge   |  |
| Finish                    | Matte Black |  |
| Style                     | Industrial  |  |
| Number of Lamps           | 5           |  |
| Height (in.)              | 9           |  |
| Width (in.)               | 5           |  |
| Length (in.)              | 42          |  |
| Indoor or Outdoor Fixture | Indoor      |  |

| Specifications     |                                                                                     |
|--------------------|-------------------------------------------------------------------------------------|
| Base               | Medium                                                                              |
| Bulb Type          | Lamp Dependent                                                                      |
| Max Wattage        | 60W                                                                                 |
| Voltage            | 120V                                                                                |
| Bulb Included      | No                                                                                  |
| Dimmable           | Lamp Dependent                                                                      |
| Dimming Note       | Dimming requirements and compatible dimmers are dependent on the light bulb(s) used |
| Glass Description  | Clear                                                                               |
| Fabric Description | Clear                                                                               |
| Weight (lb.)       | 9.68                                                                                |
| Sloped Ceiling     | Yes                                                                                 |
| Fixture Type       | Island Pendant                                                                      |
| Fixture Material   | Steel                                                                               |

| Dimensions                        |        |
|-----------------------------------|--------|
| Back Plate or Canopy Length (in.) | 11.02  |
| Back Plate or Canopy Width (in.)  | 4.72   |
| Back Plate or Canopy Height (in.) | 0.79   |
| Stem Length                       | 36 in. |
| Wire Quantity                     | 1      |