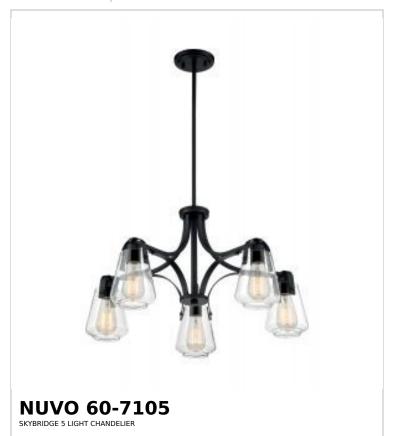

## SATCO NUVO

Project Name

ocation Prepared By

Notes

vwl 08-13-2025 00:25:1

| Status                    | Active      |  |
|---------------------------|-------------|--|
| Collection                | Skybridge   |  |
| Finish                    | Matte Black |  |
| Style                     | Industrial  |  |
| Number of Lamps           | 5           |  |
| Height (in.)              | 15          |  |
| Width (in.)               | 27          |  |
| Indoor or Outdoor Fixture | Indoor      |  |