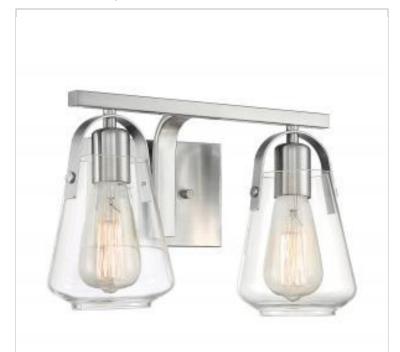

## SATCO NUVO

Project Name

Prepared By

**NUVO 60-7112** 

SKYBRIDGE 2 LIGHT VANITY

Notes

| Status                    | Active         |  |
|---------------------------|----------------|--|
| Collection                | Skybridge      |  |
| Finish                    | Brushed Nickel |  |
| Style                     | Industrial     |  |
| Number of Lamps           | 2              |  |
| Height (in.)              | 8.63           |  |
| Width (in.)               | 14.13          |  |
| Extension (in.)           | 6.75           |  |
| Indoor or Outdoor Fixture | Indoor         |  |