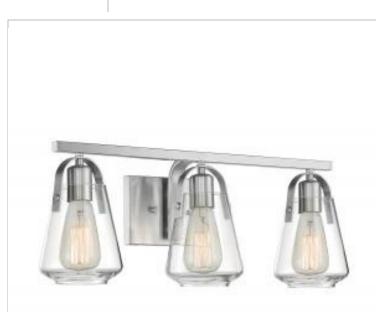

## NUVO 60-7113

SKYBRIDGE 3 LIGHT VANITY

Notes

| General                           |                                                                                           |
|-----------------------------------|-------------------------------------------------------------------------------------------|
| Status                            | Active                                                                                    |
| Collection                        | Skybridge                                                                                 |
| Finish                            | Brushed Nickel                                                                            |
| Style                             | Industrial                                                                                |
| Number of Lamps                   | 3                                                                                         |
| Height (in.)                      | 8.63                                                                                      |
| Width (in.)                       | 23.25                                                                                     |
| Extension (in.)                   | 6.75                                                                                      |
| Indoor or Outdoor Fixture         | Indoor                                                                                    |
| Specifications                    |                                                                                           |
| Base                              | Medium                                                                                    |
| Bulb Type                         | Lamp Dependent                                                                            |
| Max Wattage                       | 60W                                                                                       |
| Voltage                           | 120V                                                                                      |
| Bulb Included                     | No                                                                                        |
| Dimmable                          | Lamp Dependent                                                                            |
| Dimming Note                      | Dimming requirements and compatible<br>dimmers are dependent on the light bulb(s)<br>used |
| Glass Description                 | Clear                                                                                     |
| Fabric Description                | Clear                                                                                     |
| Weight (lb.)                      | 4.73                                                                                      |
| Up/Down Installation              | Down                                                                                      |
| Fixture Type                      | Vanity                                                                                    |
| Fixture Material                  | Steel                                                                                     |
| Dimensions                        |                                                                                           |
| Back Plate or Canopy Width (in.)  | 6.5                                                                                       |
| Back Plate or Canopy Height (in.) | 4.49                                                                                      |
| Top to Outlet                     | 3.5                                                                                       |
| Wire Quantity                     | 6                                                                                         |
| Compliance                        |                                                                                           |
| Safety Listing                    | cETLus                                                                                    |
| Location Rating                   | Damp                                                                                      |
| UL Application                    | Wall                                                                                      |
| ENERGY STAR                       | No                                                                                        |
| DLC Approved                      | No                                                                                        |
| ADA Compliant                     | No                                                                                        |
| California Status                 | Lawful for sale in California                                                             |
| Title 20 / 24 Status              | Lawful for sale                                                                           |
| California Prop 65                | Lead                                                                                      |
| Additional Information            |                                                                                           |
| Additional Information            | Light Direction-Down                                                                      |
| Warranty                          | 1-Year                                                                                    |
|                                   |                                                                                           |