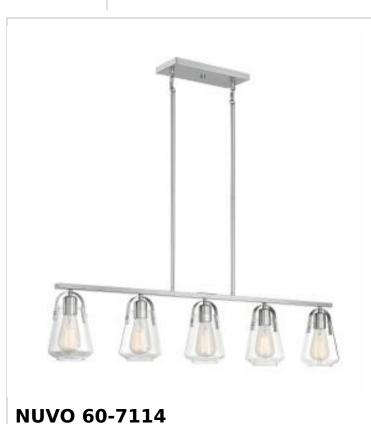

## SATCO NUVO

Project Name

Prepared By

SKYBRIDGE 5 LT ISLAND PENDANT

Notes

| General                           |                                                                                           |
|-----------------------------------|-------------------------------------------------------------------------------------------|
| Status                            | Active                                                                                    |
| Collection                        | Skybridge                                                                                 |
| Finish                            | Brushed Nickel                                                                            |
| Style                             | Industrial                                                                                |
| Number of Lamps                   | 5                                                                                         |
| Height (in.)                      | 9                                                                                         |
| Width (in.)                       | 5                                                                                         |
| Length (in.)                      | 42                                                                                        |
| Indoor or Outdoor Fixture         | Indoor                                                                                    |
| Specifications                    |                                                                                           |
| Base                              | Medium                                                                                    |
| Bulb Type                         | Lamp Dependent                                                                            |
| Max Wattage                       | 60W                                                                                       |
| Voltage                           | 120V                                                                                      |
| Bulb Included                     | No                                                                                        |
| Dimmable                          | Lamp Dependent                                                                            |
| Dimming Note                      | Dimming requirements and compatible<br>dimmers are dependent on the light bulb(s)<br>used |
| Glass Description                 | Clear                                                                                     |
| Fabric Description                | Clear                                                                                     |
| Weight (lb.)                      | 9.68                                                                                      |
| Sloped Ceiling                    | Yes                                                                                       |
| Fixture Type                      | Island Pendant                                                                            |
| Fixture Material                  | Steel                                                                                     |
| Dimensions                        |                                                                                           |
| Back Plate or Canopy Length (in.) | 11.02                                                                                     |
| Back Plate or Canopy Width (in.)  | 4.72                                                                                      |
| Back Plate or Canopy Height (in.) | 0.79                                                                                      |
| Stem Length                       | 36 in.                                                                                    |
| Wire Quantity                     | 1                                                                                         |
| Compliance                        |                                                                                           |
| Safety Listing                    | cETLus                                                                                    |
| Location Rating                   | Dry                                                                                       |
| UL Application                    | Ceiling                                                                                   |
| ENERGY STAR                       | No                                                                                        |
| DLC Approved                      | No                                                                                        |
| California Status                 | Lawful for sale in California                                                             |
| Title 20 / 24 Status              | Lawful for sale                                                                           |
| California Prop 65                | Lead                                                                                      |
| Additional Information            |                                                                                           |
| Additional Information            | Light Direction-Down                                                                      |
| Includes                          | (4) 6 Inch Rods; (4) 12 Inch Rods; (2) 2 Inch<br>Threaded Links; (1) 12 Foot Wire         |
| Warranty                          | 1-Year                                                                                    |