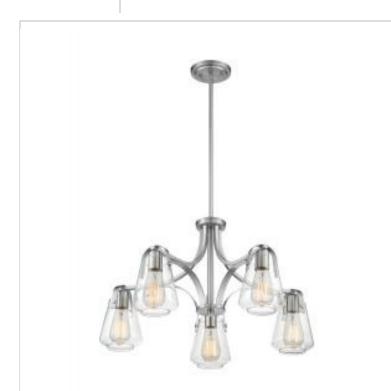

## NUVO 60-7115 SKYBRIDGE 5 LIGHT CHANDELIER

Notes

| General                             |                                                                                                   |
|-------------------------------------|---------------------------------------------------------------------------------------------------|
| Status                              | Active                                                                                            |
| Collection                          | Skybridge                                                                                         |
| Finish                              | Brushed Nickel                                                                                    |
| Style                               | Industrial                                                                                        |
| Number of Lamps                     | 5                                                                                                 |
| Height (in.)                        | 15                                                                                                |
| Width (in.)                         | 27                                                                                                |
| Indoor or Outdoor Fixture           | Indoor                                                                                            |
| Specifications                      |                                                                                                   |
| Base                                | Medium                                                                                            |
| Bulb Type                           | Lamp Dependent                                                                                    |
| Max Wattage                         | 60W                                                                                               |
| Voltage                             | 120V                                                                                              |
| Bulb Included                       | No                                                                                                |
| Dimmable                            | Lamp Dependent                                                                                    |
| Dimming Note                        | Dimming requirements and compatible<br>dimmers are dependent on the light bulb(s)<br>used         |
| Glass Description                   | Clear                                                                                             |
| Fabric Description                  | Clear                                                                                             |
| Weight (lb.)                        | 10.34                                                                                             |
| Sloped Ceiling                      | No                                                                                                |
| Fixture Type                        | Chandelier                                                                                        |
| Fixture Material                    | Steel                                                                                             |
| Dimensions                          |                                                                                                   |
| Back Plate or Canopy Height (in.)   | 0.79                                                                                              |
| Back Plate or Canopy Diameter (in.) | 4.92                                                                                              |
| Stem Length                         | 36 in.                                                                                            |
| Wire Quantity                       | 1                                                                                                 |
| Compliance                          |                                                                                                   |
| Safety Listing                      | cETLus                                                                                            |
| Location Rating                     | Dry                                                                                               |
| UL Application                      | Ceiling                                                                                           |
| ENERGY STAR                         | No                                                                                                |
| DLC Approved                        | No                                                                                                |
| California Status                   | Lawful for sale in California                                                                     |
| Title 20 / 24 Status                | Lawful for sale                                                                                   |
| California Prop 65                  | Lead                                                                                              |
| Additional Information              |                                                                                                   |
| Includes                            | (2) 6 Inch Rods; (2) 12 Inch Rods; (1) 12 Foot<br>Wire                                            |
| Installation Notes                  | NOT sloped ceiling compatible; 30 degree<br>swivel provided for slight balance adjustment<br>only |
| Warranty                            | 1-Year                                                                                            |