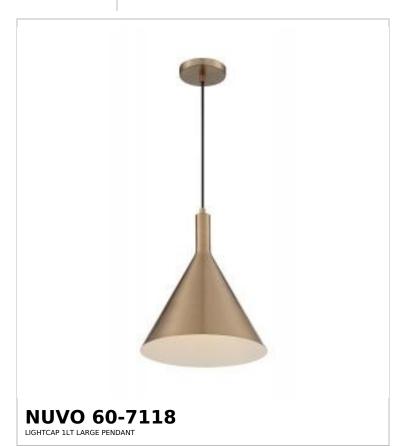

## SATCO NUVO

Project Name

Location Prepared By

Notes

w1 08-19-2025 23:45

| Status                    | Active             |  |
|---------------------------|--------------------|--|
| Collection                | Lightcap           |  |
| Finish                    | Burnished Brass    |  |
| Style                     | Mid-Century Modern |  |
| Number of Lamps           | 1                  |  |
| Height (in.)              | 14.5               |  |
| Width (in.)               | 12                 |  |
| Indoor or Outdoor Fixture | Indoor             |  |