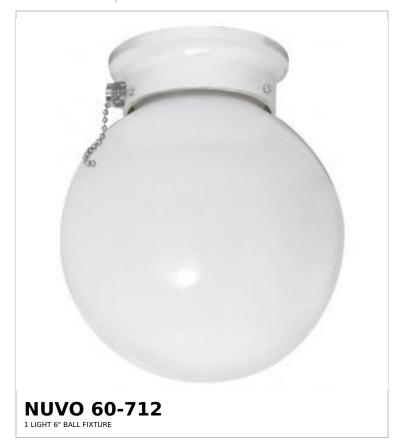

## SATCO NUVO

Project Name

Prepared By

Notes

| General                   |             |  |  |  |
|---------------------------|-------------|--|--|--|
| Status                    | Active      |  |  |  |
| Finish                    | White       |  |  |  |
| Style                     | Traditional |  |  |  |
| Number of Lamps           | 1           |  |  |  |
| Height (in.)              | 7.25        |  |  |  |
| Width (in.)               | 6           |  |  |  |
| Indoor or Outdoor Fixture | Indoor      |  |  |  |

| Specifications    |                                                                                     |  |
|-------------------|-------------------------------------------------------------------------------------|--|
| Base              | Medium                                                                              |  |
| Bulb Type         | Lamp Dependent                                                                      |  |
| Max Wattage       | 60W                                                                                 |  |
| Voltage           | 120V                                                                                |  |
| Bulb Included     | No                                                                                  |  |
| Dimmable          | Lamp Dependent                                                                      |  |
| Dimming Note      | Dimming requirements and compatible dimmers are dependent on the light bulb(s) used |  |
| Glass Description | White                                                                               |  |
| Weight (lb.)      | 0.95                                                                                |  |
| Sloped Ceiling    | Yes                                                                                 |  |
| Fixture Type      | Flush Mount                                                                         |  |
| Fixture Material  | Steel                                                                               |  |