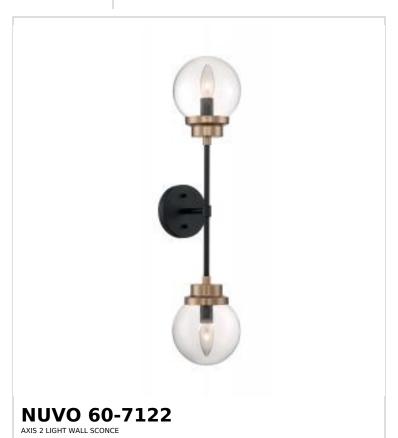

## SATCO NUVO

Project Name

ocation Prepared By

Notes

rw1 08-21-2025 22:56:0

| Status                    | Active                      |
|---------------------------|-----------------------------|
| Collection                | Axis                        |
| Finish                    | Matte Black / Brass Accents |
| Style                     | Industrial                  |
| Number of Lamps           | 2                           |
| Height (in.)              | 26.38                       |
| Width (in.)               | 5.88                        |
| Extension (in.)           | 7                           |
| Indoor or Outdoor Fixture | Indoor                      |

| Specifications       |                                                                                     |
|----------------------|-------------------------------------------------------------------------------------|
| Base                 | Candelabra                                                                          |
| Bulb Type            | Lamp Dependent                                                                      |
| Max Wattage          | 60W                                                                                 |
| Voltage              | 120V                                                                                |
| Bulb Included        | No                                                                                  |
| Dimmable             | Lamp Dependent                                                                      |
| Dimming Note         | Dimming requirements and compatible dimmers are dependent on the light bulb(s) used |
| Glass Description    | Clear                                                                               |
| Fabric Description   | Clear                                                                               |
| Weight (lb.)         | 3.21                                                                                |
| Sloped Ceiling       | No                                                                                  |
| Up/Down Installation | Universal                                                                           |
| Fixture Type         | Sconce                                                                              |
| Fixture Material     | Steel / Glass                                                                       |

| Dimensions                          |      |
|-------------------------------------|------|
| Back Plate or Canopy Diameter (in.) | 4.72 |
| Top to Outlet                       | 13   |
| Wire Quantity                       | 1    |