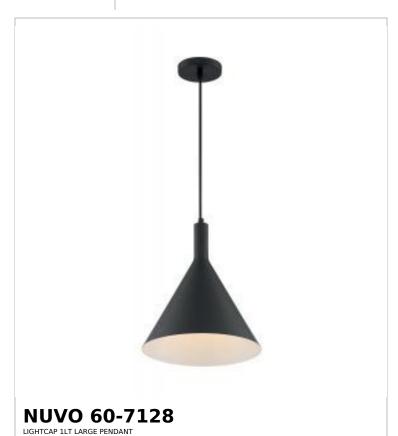

## SATCO NUVO

Project Name

Location Prepared By

Notes

w] 08-25-2025 01:28

| General                   |                    |  |
|---------------------------|--------------------|--|
| Status                    | Active             |  |
| Collection                | Lightcap           |  |
| Finish                    | Matte Black        |  |
| Style                     | Mid-Century Modern |  |
| Number of Lamps           | 1                  |  |
| Height (in.)              | 14.5               |  |
| Width (in.)               | 12                 |  |
| Indoor or Outdoor Fixture | Indoor             |  |