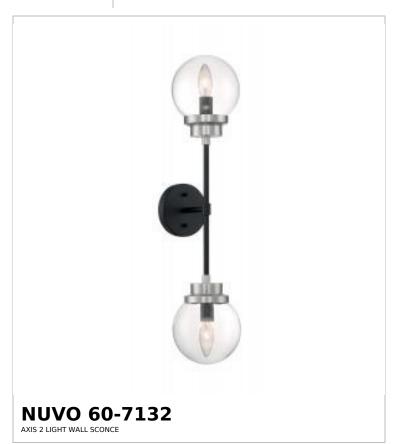

## SATCO NUVO

Project Name

ocation Prepared By

Notes

ww1 08-25-2025 01:28:0

| Status                    | Active                               |
|---------------------------|--------------------------------------|
| Collection                | Axis                                 |
| Finish                    | Matte Black / Brushed Nickel Accents |
| Style                     | Industrial                           |
| Number of Lamps           | 2                                    |
| Height (in.)              | 26.38                                |
| Width (in.)               | 5.88                                 |
| Extension (in.)           | 7                                    |
| Indoor or Outdoor Fixture | Indoor                               |