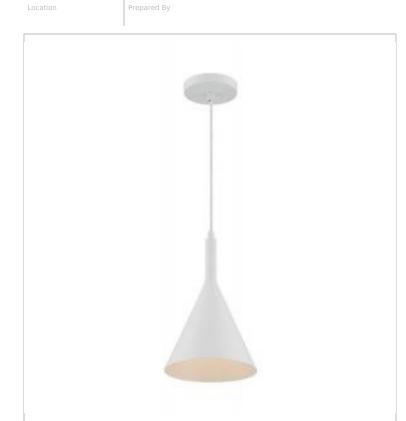

## NUVO 60-7137

LIGHTCAP 1LT SMALL PENDANT

Notes

| General                                  |                                                                                           |
|------------------------------------------|-------------------------------------------------------------------------------------------|
| Status                                   | Active                                                                                    |
| Collection                               | Lightcap                                                                                  |
| Finish                                   |                                                                                           |
|                                          | Matte White                                                                               |
| Style                                    | Mid-Century Modern                                                                        |
| Number of Lamps                          | <u>1</u><br>12.5                                                                          |
| Height (in.)                             |                                                                                           |
| Width (in.)<br>Indoor or Outdoor Fixture | 7.75<br>Indoor                                                                            |
|                                          | Indoor                                                                                    |
| Specifications                           |                                                                                           |
| Base                                     | Medium                                                                                    |
| Bulb Type                                | Lamp Dependent                                                                            |
| Max Wattage                              | 60W                                                                                       |
| Voltage                                  | 120V                                                                                      |
| Bulb Included                            | No                                                                                        |
| Dimmable                                 | Lamp Dependent                                                                            |
| Dimming Note                             | Dimming requirements and compatible<br>dimmers are dependent on the light bulb(s)<br>used |
| Glass Description                        | Not Applicable                                                                            |
| Fabric Description                       | Matte White                                                                               |
| Weight (lb.)                             | 2.02                                                                                      |
| Sloped Ceiling                           | Yes                                                                                       |
| Fixture Type                             | Pendant                                                                                   |
| Fixture Material                         | Steel                                                                                     |
| Dimensions                               |                                                                                           |
| Back Plate or Canopy Height (in.)        | 0.79                                                                                      |
| Back Plate or Canopy Diameter (in.)      | 4.72                                                                                      |
| Wire Quantity                            | 1                                                                                         |
| Compliance                               |                                                                                           |
| Safety Listing                           | cULus                                                                                     |
| Location Rating                          | Dry                                                                                       |
| UL Application                           | Ceiling                                                                                   |
| ENERGY STAR                              | No                                                                                        |
| DLC Approved                             | No                                                                                        |
| California Status                        | Lawful for sale in California                                                             |
| Title 20 / 24 Status                     | Lawful for sale                                                                           |
| California Prop 65                       | Lead                                                                                      |
| Additional Information                   |                                                                                           |
| Additional Information                   | Light Direction-Down                                                                      |
| Includes                                 | (1) 12 Foot cord                                                                          |
| Warranty                                 | 1-Year                                                                                    |
|                                          |                                                                                           |