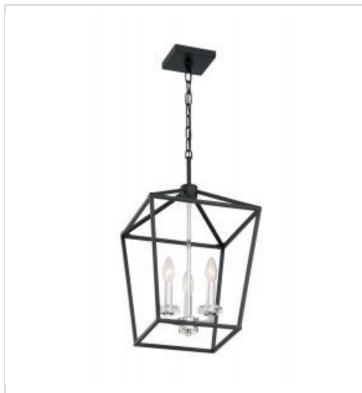

## SATCO NUVO

Project Name

ocation Prepared By

**NUVO 60-7145** 

STORYTELLER 3 LIGHT PENDANT

Notes

| Status                    | Discontinued                          |
|---------------------------|---------------------------------------|
| Collection                | Storyteller                           |
| Finish                    | Matte Black / Polished Nickel Accents |
| Style                     | Transitional                          |
| Number of Lamps           | 3                                     |
| Height (in.)              | 21.38                                 |
| Width (in.)               | 12                                    |
| Length (in.)              | 12                                    |
| Indoor or Outdoor Fixture | Indoor                                |