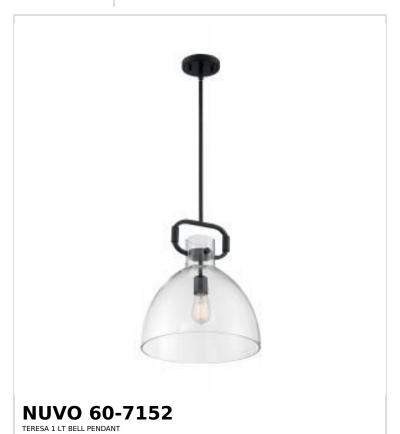

## SATCO NUVO

Project Name

ocation Prepared By

Notes

rw1 08-18-2025 00:09:1

| General                   |             |  |
|---------------------------|-------------|--|
| Status                    | Active      |  |
| Collection                | Teresa      |  |
| Finish                    | Matte Black |  |
| Style                     | Traditional |  |
| Number of Lamps           | 1           |  |
| Height (in.)              | 16.5        |  |
| Width (in.)               | 14          |  |
| Indoor or Outdoor Fixture | Indoor      |  |

| Specifications     |                                                                                     |
|--------------------|-------------------------------------------------------------------------------------|
| Base               | Medium                                                                              |
| Bulb Type          | Lamp Dependent                                                                      |
| Max Wattage        | 100W                                                                                |
| Voltage            | 120V                                                                                |
| Bulb Included      | No                                                                                  |
| Dimmable           | Lamp Dependent                                                                      |
| Dimming Note       | Dimming requirements and compatible dimmers are dependent on the light bulb(s) used |
| Glass Description  | Clear                                                                               |
| Fabric Description | Clear                                                                               |
| Weight (lb.)       | 5.96                                                                                |
| Sloped Ceiling     | Yes 90 degree canopy incl                                                           |
| Fixture Type       | Pendant                                                                             |
| Fixture Material   | Steel / Glass                                                                       |

| Dimensions                          |        |
|-------------------------------------|--------|
| Back Plate or Canopy Height (in.)   | 0.79   |
| Back Plate or Canopy Diameter (in.) | 4.72   |
| Stem Length                         | 36 in. |
| Wire Quantity                       | 1      |