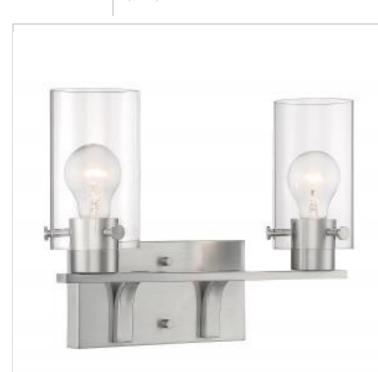

Project Name

Location

Prepared By

NUVO 60-7172 SOMMERSET 2 LIGHT VANITY

SOMMERSET 2 LIGHT VA

Notes

| General                           |                                                                                           |
|-----------------------------------|-------------------------------------------------------------------------------------------|
| Status                            | Active                                                                                    |
| Collection                        | Sommerset                                                                                 |
| Finish                            | Brushed Nickel                                                                            |
| Style                             | Modern and Contemporary                                                                   |
| Number of Lamps                   | 2                                                                                         |
| Height (in.)                      | 10.75                                                                                     |
| Width (in.)                       | 15                                                                                        |
| Extension (in.)                   | 5.75                                                                                      |
| Indoor or Outdoor Fixture         | Indoor                                                                                    |
| Specifications                    |                                                                                           |
| Base                              | Medium                                                                                    |
| Bulb Type                         | Lamp Dependent                                                                            |
| Max Wattage                       | 60W                                                                                       |
| Voltage                           | 120V                                                                                      |
| Bulb Included                     | No                                                                                        |
| Dimmable                          | Lamp Dependent                                                                            |
| Dimming Note                      | Dimming requirements and compatible<br>dimmers are dependent on the light bulb(s)<br>used |
| Glass Description                 | Clear                                                                                     |
| Fabric Description                | Clear                                                                                     |
| Weight (lb.)                      | 3.17                                                                                      |
| Sloped Ceiling                    | No                                                                                        |
| Up/Down Installation              | Universal                                                                                 |
| Fixture Type                      | Vanity                                                                                    |
| Fixture Material                  | Steel / Glass                                                                             |
| Dimensions                        |                                                                                           |
| Back Plate or Canopy Width (in.)  | 9.06                                                                                      |
| Back Plate or Canopy Height (in.) | 4.57                                                                                      |
| Top to Outlet                     | 8.5                                                                                       |
| Wire Quantity                     | 1                                                                                         |
| Compliance                        |                                                                                           |
| Safety Listing                    | cULus - Certified                                                                         |
| Location Rating                   | Damp                                                                                      |
| UL Application                    | Wall                                                                                      |
| ENERGY STAR                       | No                                                                                        |
| DLC Approved                      | No                                                                                        |
| ADA Compliant                     | No                                                                                        |
| California Status                 | Lawful for sale in California                                                             |
| Title 20 / 24 Status              | Lawful for sale                                                                           |
| California Prop 65                | Lead                                                                                      |
| Additional Information            |                                                                                           |
| Additional Information            | Light Direction-Up                                                                        |
| Warranty                          | 1-Year                                                                                    |
|                                   |                                                                                           |