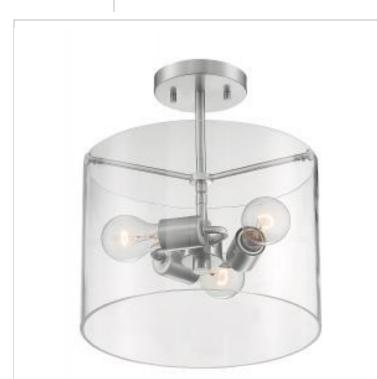

## SATCO NUVO

Project Name

Location

Prepared By

NUVO 60-7178 SOMMERSET 3 LIGHT SEMI FLUSH

Notes

| General                             |                                                                                                        |
|-------------------------------------|--------------------------------------------------------------------------------------------------------|
| Status                              | Active                                                                                                 |
| Collection                          | Sommerset                                                                                              |
| Finish                              | Brushed Nickel                                                                                         |
| Style                               | Modern and Contemporary                                                                                |
| Number of Lamps                     | 3                                                                                                      |
| Height (in.)                        | 13.5                                                                                                   |
| Width (in.)                         | 11.75                                                                                                  |
| Indoor or Outdoor Fixture           | Indoor                                                                                                 |
| Specifications                      |                                                                                                        |
| Base                                | Medium                                                                                                 |
| Bulb Type                           | Lamp Dependent                                                                                         |
| Max Wattage                         | 60W                                                                                                    |
| Voltage                             | 120V                                                                                                   |
| Bulb Included                       | No                                                                                                     |
| Dimmable                            | Lamp Dependent                                                                                         |
| Dimming Note                        | Dimming requirements and compatible<br>dimmers are dependent on the light bulb(s)<br>used              |
| Glass Description                   | Clear                                                                                                  |
| Fabric Description                  | Clear                                                                                                  |
| Weight (lb.)                        | 5.1                                                                                                    |
| Sloped Ceiling                      | Yes with Pendant Conv Kit                                                                              |
| Fixture Type                        | Semi Flush                                                                                             |
| Fixture Material                    | Steel / Glass                                                                                          |
| Dimensions                          |                                                                                                        |
| Back Plate or Canopy Height (in.)   | 0.79                                                                                                   |
| Back Plate or Canopy Diameter (in.) | 4.72                                                                                                   |
| Wire Quantity                       | 1                                                                                                      |
| Compliance                          |                                                                                                        |
| Safety Listing                      | cULus - Certified                                                                                      |
| Location Rating                     | Dry                                                                                                    |
| UL Application                      | Ceiling                                                                                                |
| ENERGY STAR                         | No                                                                                                     |
| DLC Approved                        | No                                                                                                     |
| California Status                   | Lawful for sale in California                                                                          |
| Title 20 / 24 Status                | Lawful for sale                                                                                        |
| California Prop 65                  | Lead                                                                                                   |
| Additional Information              |                                                                                                        |
| Additional Information              | Sloped ceiling compatible with purchase of<br>Pendant Conv Kit; Light Direction-Multiple<br>Directions |
| Warranty                            | 1-Year                                                                                                 |