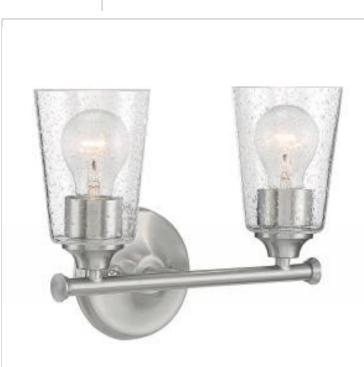

## NUVO 60-7182

BRANSEL 2 LIGHT VANITY

Notes

| General                             |                                                                                           |
|-------------------------------------|-------------------------------------------------------------------------------------------|
| Status                              | Active                                                                                    |
| Collection                          | Bransel                                                                                   |
| Finish                              | Brushed Nickel                                                                            |
| Style                               | Transitional                                                                              |
| Number of Lamps                     | 2                                                                                         |
| Height (in.)                        | 8.88                                                                                      |
| Width (in.)                         | 12                                                                                        |
| Extension (in.)                     | 5.5                                                                                       |
| Indoor or Outdoor Fixture           | Indoor                                                                                    |
| Specifications                      |                                                                                           |
| Base                                | Medium                                                                                    |
| Bulb Type                           | Lamp Dependent                                                                            |
| Max Wattage                         | 60W                                                                                       |
| Voltage                             | 120V                                                                                      |
| Bulb Included                       | No                                                                                        |
| Dimmable                            | Lamp Dependent                                                                            |
| Dimming Note                        | Dimming requirements and compatible<br>dimmers are dependent on the light bulb(s)<br>used |
| Glass Description                   | Clear Seeded                                                                              |
| Fabric Description                  | Clear                                                                                     |
| Weight (lb.)                        | 2.55                                                                                      |
| Sloped Ceiling                      | No                                                                                        |
| Up/Down Installation                | Universal                                                                                 |
| Fixture Type                        | Vanity                                                                                    |
| Fixture Material                    | Steel / Glass                                                                             |
| Dimensions                          |                                                                                           |
| Back Plate or Canopy Diameter (in.) | 4.8                                                                                       |
| Top to Outlet                       | 6.25                                                                                      |
| Wire Quantity                       | 1                                                                                         |
| Compliance                          |                                                                                           |
| Safety Listing                      | cULus - Certified                                                                         |
| Location Rating                     | Damp                                                                                      |
| UL Application                      | Wall                                                                                      |
| ENERGY STAR                         | No                                                                                        |
| DLC Approved                        | No                                                                                        |
| ADA Compliant                       | No                                                                                        |
| California Status                   | Lawful for sale in California                                                             |
| Title 20 / 24 Status                | Lawful for sale                                                                           |
| California Prop 65                  | Lead                                                                                      |
| Additional Information              |                                                                                           |
| Additional Information              | Light Direction-Up                                                                        |
| Warranty                            | 1-Year                                                                                    |