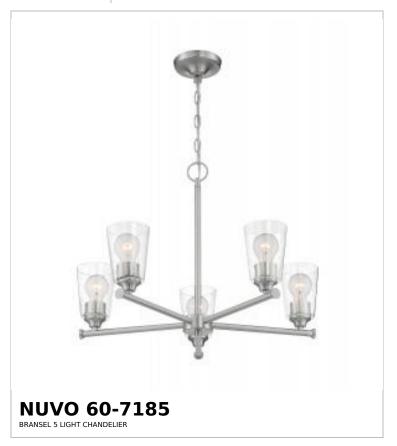

## SATCO NUVO

Project Name

ocation Prepared By

Notes

ww1 08-21-2025 22:56:

| General                   |                |  |
|---------------------------|----------------|--|
| Status                    | Active         |  |
| Collection                | Bransel        |  |
| Finish                    | Brushed Nickel |  |
| Style                     | Transitional   |  |
| Number of Lamps           | 5              |  |
| Height (in.)              | 17.63          |  |
| Width (in.)               | 25             |  |
| Indoor or Outdoor Fixture | Indoor         |  |

| Specifications     |                                                                                     |
|--------------------|-------------------------------------------------------------------------------------|
| Base               | Medium                                                                              |
| Bulb Type          | Lamp Dependent                                                                      |
| Max Wattage        | 60W                                                                                 |
| Voltage            | 120V                                                                                |
| Bulb Included      | No                                                                                  |
| Dimmable           | Lamp Dependent                                                                      |
| Dimming Note       | Dimming requirements and compatible dimmers are dependent on the light bulb(s) used |
| Glass Description  | Clear Seeded                                                                        |
| Fabric Description | Clear                                                                               |
| Weight (lb.)       | 8.16                                                                                |
| Sloped Ceiling     | Yes                                                                                 |
| Fixture Type       | Chandelier                                                                          |
| Fixture Material   | Steel / Glass                                                                       |