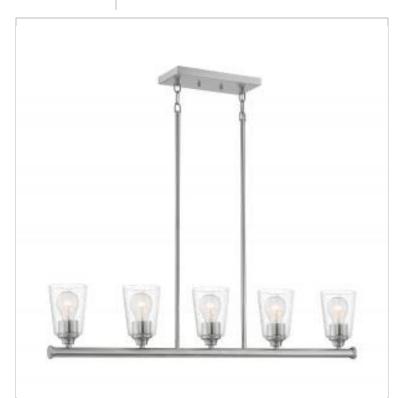

## SATCO NUVO

Project Name

ocation Prepared By

**NUVO 60-7186** 

BRANSEL 5 LT ISLAND PENDANT

Notes

| Status                    | Active         |  |
|---------------------------|----------------|--|
| Collection                | Bransel        |  |
| Finish                    | Brushed Nickel |  |
| Style                     | Transitional   |  |
| Number of Lamps           | 5              |  |
| Height (in.)              | 7.38           |  |
| Width (in.)               | 4.5            |  |
| Length (in.)              | 36.25          |  |
| Indoor or Outdoor Fixture | Indoor         |  |