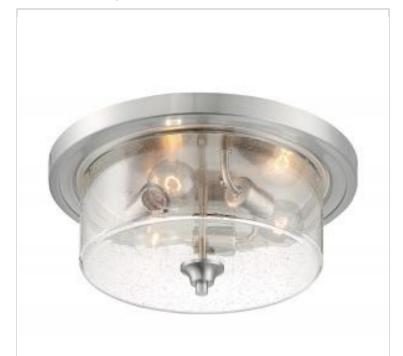

## SATCO NUVO

Project Name

ocation Prepared By

**NUVO 60-7191** 

BRANSEL 3 LIGHT FLUSH MOUNT

Notes

ww1 08-25-2025 01:28

| General                   |                |  |
|---------------------------|----------------|--|
| Status                    | Active         |  |
| Collection                | Bransel        |  |
| Finish                    | Brushed Nickel |  |
| Style                     | Transitional   |  |
| Number of Lamps           | 3              |  |
| Height (in.)              | 6.75           |  |
| Width (in.)               | 15             |  |
| Indoor or Outdoor Fixture | Indoor         |  |

| Base               | Medium                                                                             |
|--------------------|------------------------------------------------------------------------------------|
| Bulb Type          | Lamp Dependent                                                                     |
| Max Wattage        | 60W                                                                                |
| Voltage            | 120V                                                                               |
| Bulb Included      | No                                                                                 |
| Dimmable           | Lamp Dependent                                                                     |
| Dimming Note       | Dimming requirements and compatible dimmers are dependent on the light bulb(s used |
| Glass Description  | Clear Seeded                                                                       |
| Fabric Description | Clear                                                                              |
| Weight (lb.)       | 7.06                                                                               |
| Sloped Ceiling     | No                                                                                 |
| Fixture Type       | Flush Mount                                                                        |
| Fixture Material   | Steel / Glass                                                                      |