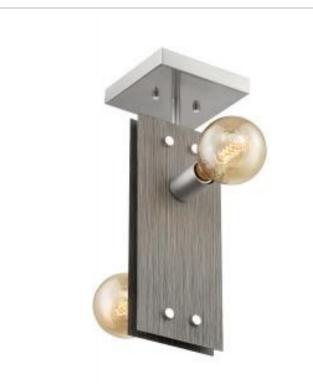

## SATCO NUVO

Project Name

ocation Prepared By

**NUVO 60-7221** 

STELLA 2 LIGHT SEMI FLUSH

Notes

| Status                    | Discontinued                       |
|---------------------------|------------------------------------|
| Collection                | Stella                             |
| Finish                    | Driftwood / Brushed Nickel Accents |
| Style                     | Industrial                         |
| Number of Lamps           | 2                                  |
| Height (in.)              | 15.75                              |
| Width (in.)               | 6                                  |
| Length (in.)              | 6                                  |
| Indoor or Outdoor Fixture | Indoor                             |