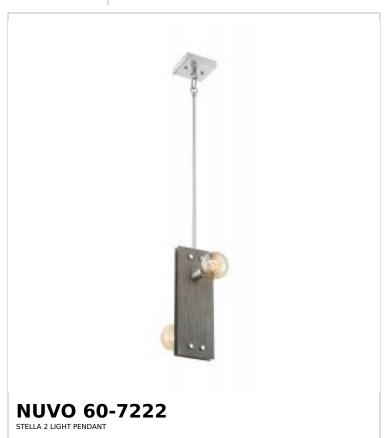

## SATCO NUVO

Project Name

ocation Prepared By

Notes

rw1 05-21-2025 00:07:0

| Status                    | Discontinued                       |
|---------------------------|------------------------------------|
| Collection                | Stella                             |
| Finish                    | Driftwood / Brushed Nickel Accents |
| Style                     | Industrial                         |
| Number of Lamps           | 2                                  |
| Height (in.)              | 15                                 |
| Width (in.)               | 6                                  |
| Length (in.)              | 5.5                                |
| Indoor or Outdoor Fixture | Indoor                             |