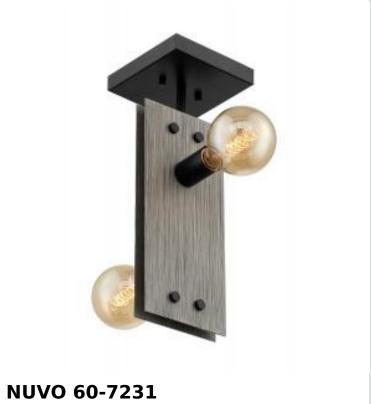

## SATCO NUVO

Project Name

ocation Prepared By

STELLA 2 LIGHT SEMI FLUSH

Notes

ww1 04-02-2025 00:35

| Status                    | Discontinued      |  |
|---------------------------|-------------------|--|
| Collection                | Stella            |  |
| Finish                    | Driftwood / Black |  |
| Style                     | Industrial        |  |
| Number of Lamps           | 2                 |  |
| Height (in.)              | 15.75             |  |
| Width (in.)               | 6                 |  |
| Length (in.)              | 6                 |  |
| Indoor or Outdoor Fixture | Indoor            |  |