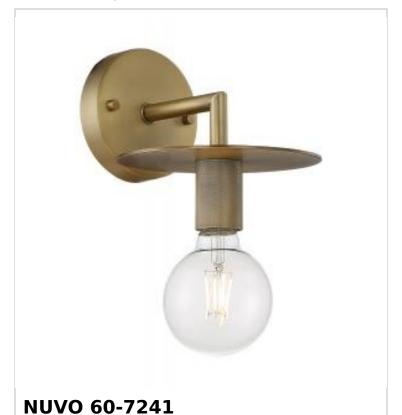

## SATCO NUVO

Project Name

ocation

Prepared By

BIZET 1 LIGHT WALL SCONCE

Notes

ww1 08-26-2025 22:39:15

| General                   |               |
|---------------------------|---------------|
| Status                    | Discontinued  |
| Collection                | Bizet         |
| Finish                    | Vintage Brass |
| Style                     | Traditional   |
| Number of Lamps           | 1             |
| Height (in.)              | 6.75          |
| Width (in.)               | 7             |
| Extension (in.)           | 8             |
| Indoor or Outdoor Fixture | Indoor        |