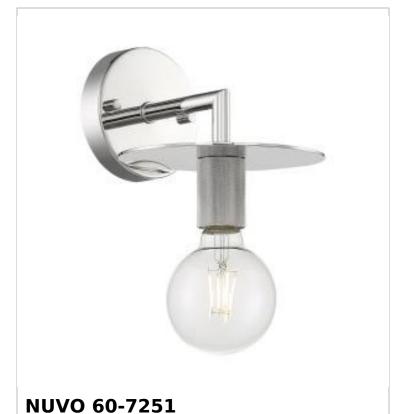

## SATCO NUVO

Project Name

Prepared By

BIZET 1 LIGHT WALL SCONCE

Notes

| Status                    | Discontinued    |  |
|---------------------------|-----------------|--|
| Collection                | Bizet           |  |
| Finish                    | Polished Nickel |  |
| Style                     | Traditional     |  |
| Number of Lamps           | 1               |  |
| Height (in.)              | 6.75            |  |
| Width (in.)               | 7               |  |
| Extension (in.)           | 8               |  |
| Indoor or Outdoor Fixture | Indoor          |  |