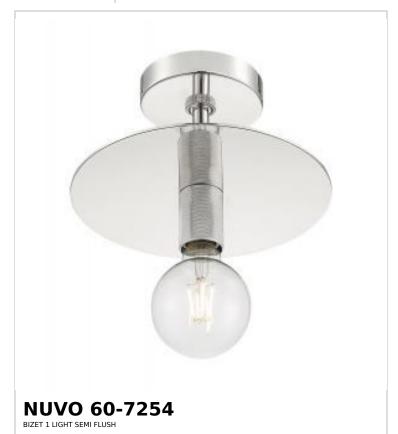

## SATCO NUVO

Project Name

ocation Prepared By

Notes

ww1 03-26-2025 00:12:5

| Status                    | Discontinued    |  |
|---------------------------|-----------------|--|
| Collection                | Bizet           |  |
| Finish                    | Polished Nickel |  |
| Style                     | Traditional     |  |
| Number of Lamps           | 1               |  |
| Height (in.)              | 7               |  |
| Width (in.)               | 10              |  |
| Indoor or Outdoor Fixture | Indoor          |  |