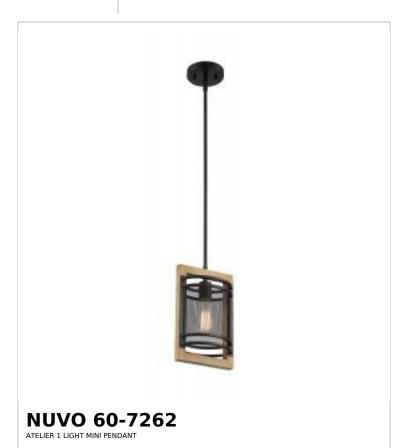

## SATCO NUVO

Project Name

ocation Prepared By

Notes

rw] 03-26-2025 00:1

| General                   |                    |  |
|---------------------------|--------------------|--|
| Status                    | Discontinued       |  |
| Collection                | Atelier            |  |
| Finish                    | Black / Honey Wood |  |
| Style                     | Vintage            |  |
| Number of Lamps           | 1                  |  |
| Height (in.)              | 12.5               |  |
| Width (in.)               | 7.5                |  |
| Indoor or Outdoor Fixture | Indoor             |  |

| Specifications    |                                                                                     |
|-------------------|-------------------------------------------------------------------------------------|
| Base              | Medium                                                                              |
| Bulb Type         | Lamp Dependent                                                                      |
| Max Wattage       | 60W                                                                                 |
| Voltage           | 120V                                                                                |
| Bulb Included     | No                                                                                  |
| Dimmable          | Lamp Dependent                                                                      |
| Dimming Note      | Dimming requirements and compatible dimmers are dependent on the light bulb(s) used |
| Glass Description | Not Applicable                                                                      |
| Weight (lb.)      | 4.05                                                                                |
| Sloped Ceiling    | Yes 90 degree canopy incl                                                           |
| Fixture Type      | Mini Pendant                                                                        |
| Fixture Material  | Steel                                                                               |

| Dimensions                          |        |
|-------------------------------------|--------|
| Back Plate or Canopy Height (in.)   | 0.98   |
| Back Plate or Canopy Diameter (in.) | 4.72   |
| Stem Length                         | 36 in. |
| Wire Quantity                       | 1      |