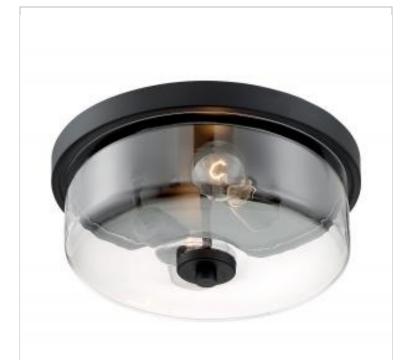

## SATCO NUVO

Project Name

ocation Prepared By

**NUVO 60-7268** 

SOMMERSET 2 LIGHT FLUSH MOUNT

Notes

ww1 08-26-2025 22:39

| General                   |                         |  |
|---------------------------|-------------------------|--|
| Status                    | Active                  |  |
| Collection                | Sommerset               |  |
| Finish                    | Matte Black             |  |
| Style                     | Modern and Contemporary |  |
| Number of Lamps           | 2                       |  |
| Height (in.)              | 5.63                    |  |
| Width (in.)               | 12.88                   |  |
| Indoor or Outdoor Fixture | Indoor                  |  |