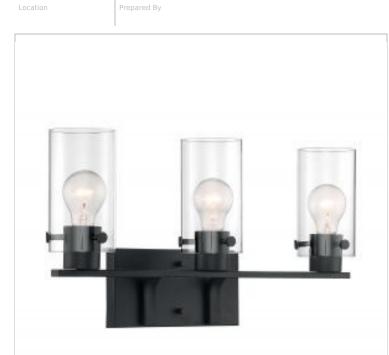

## NUVO 60-7273 SOMMERSET 3 LIGHT VANITY

Notes

| Status                            | Active                                                                                    |
|-----------------------------------|-------------------------------------------------------------------------------------------|
| Collection                        | Sommerset                                                                                 |
| Finish                            | Matte Black                                                                               |
| Style                             | Modern and Contemporary                                                                   |
| Number of Lamps                   | 3                                                                                         |
| Height (in.)                      | 10.75                                                                                     |
| Width (in.)                       | 21                                                                                        |
| Extension (in.)                   | 5.75                                                                                      |
| Indoor or Outdoor Fixture         | Indoor                                                                                    |
| Specifications                    |                                                                                           |
| Base                              | Medium                                                                                    |
| Bulb Type                         | Lamp Dependent                                                                            |
| Max Wattage                       | 60W                                                                                       |
| Voltage                           | 120V                                                                                      |
| Bulb Included                     | No                                                                                        |
| Dimmable                          | Lamp Dependent                                                                            |
| Dimming Note                      | Dimming requirements and compatible<br>dimmers are dependent on the light bulb(s)<br>used |
| Glass Description                 | Clear                                                                                     |
| Fabric Description                | Clear                                                                                     |
| Weight (lb.)                      | 3.63                                                                                      |
| Sloped Ceiling                    | No                                                                                        |
| Up/Down Installation              | Universal                                                                                 |
| Fixture Type                      | Vanity                                                                                    |
| Fixture Material                  | Steel / Glass                                                                             |
| Dimensions                        |                                                                                           |
| Back Plate or Canopy Width (in.)  | 9.06                                                                                      |
| Back Plate or Canopy Height (in.) | 4.57                                                                                      |
| Top to Outlet                     | 8.5                                                                                       |
| Wire Quantity                     | 1                                                                                         |
| Compliance                        |                                                                                           |
| Safety Listing                    | cULus - Certified                                                                         |
| Location Rating                   | Damp                                                                                      |
| UL Application                    | Wall                                                                                      |
| ENERGY STAR                       | No                                                                                        |
| DLC Approved                      | No                                                                                        |
| ADA Compliant                     | No                                                                                        |
| California Status                 | Lawful for sale in California                                                             |
| Title 20 / 24 Status              | Lawful for sale                                                                           |
| California Prop 65                | Lead                                                                                      |
| Additional Information            |                                                                                           |
| Additional Information            | Light Direction-Up                                                                        |
| Warranty                          | 1-Year                                                                                    |