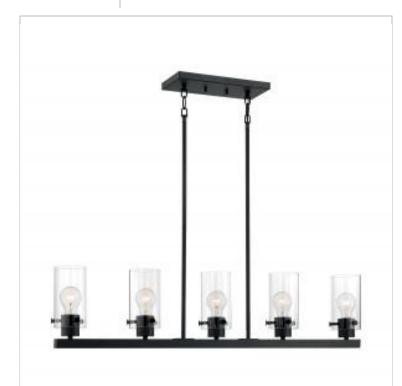

## SATCO NUVO

Project Name

ocation Prepared By

**NUVO 60-7276** 

SOMMERSET 5 LIGHT ISLAND PEND

Notes

rww1 08-13-2025 00:25:1

| Status                    | Active                  |
|---------------------------|-------------------------|
| Collection                | Sommerset               |
| Finish                    | Matte Black             |
| Style                     | Modern and Contemporary |
| Number of Lamps           | 5                       |
| Height (in.)              | 8.75                    |
| Width (in.)               | 4.5                     |
| Length (in.)              | 38.5                    |
| Indoor or Outdoor Fixture | Indoor                  |

| Specifications     |                                                                                     |
|--------------------|-------------------------------------------------------------------------------------|
| Base               | Medium                                                                              |
| Bulb Type          | Lamp Dependent                                                                      |
| Max Wattage        | 60W                                                                                 |
| Voltage            | 120V                                                                                |
| Bulb Included      | No                                                                                  |
| Dimmable           | Lamp Dependent                                                                      |
| Dimming Note       | Dimming requirements and compatible dimmers are dependent on the light bulb(s) used |
| Glass Description  | Clear                                                                               |
| Fabric Description | Clear                                                                               |
| Weight (lb.)       | 8.89                                                                                |
| Sloped Ceiling     | Yes                                                                                 |
| Fixture Type       | Island Pendant                                                                      |
| Fixture Material   | Steel / Glass                                                                       |

| Dimensions                        |        |
|-----------------------------------|--------|
| Back Plate or Canopy Length (in.) | 11.81  |
| Back Plate or Canopy Width (in.)  | 4.49   |
| Back Plate or Canopy Height (in.) | 0.79   |
| Stem Length                       | 36 in. |
| Wire Quantity                     | 1      |