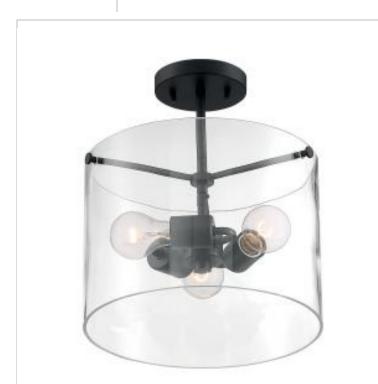

## SATCO NUVO

Project Name

Location

Prepared By

NUVO 60-7278 SOMMERSET 3 LIGHT SEMI FLUSH

Notes

| General                             |                                                                                                        |
|-------------------------------------|--------------------------------------------------------------------------------------------------------|
| Status                              | Active                                                                                                 |
| Collection                          | Sommerset                                                                                              |
| Finish                              | Matte Black                                                                                            |
| Style                               | Modern and Contemporary                                                                                |
| Number of Lamps                     | 3                                                                                                      |
| Height (in.)                        | 13.5                                                                                                   |
| Width (in.)                         | 11.75                                                                                                  |
| Indoor or Outdoor Fixture           | Indoor                                                                                                 |
| Specifications                      |                                                                                                        |
| Base                                | Medium                                                                                                 |
| Bulb Type                           | Lamp Dependent                                                                                         |
| Max Wattage                         | 60W                                                                                                    |
| Voltage                             | 120V                                                                                                   |
| Bulb Included                       | No                                                                                                     |
| Dimmable                            | Lamp Dependent                                                                                         |
| Dimming Note                        | Dimming requirements and compatible<br>dimmers are dependent on the light bulb(s)<br>used              |
| Glass Description                   | Clear                                                                                                  |
| Fabric Description                  | Clear                                                                                                  |
| Weight (lb.)                        | 5.1                                                                                                    |
| Sloped Ceiling                      | Yes with Pendant Conv Kit                                                                              |
| Fixture Type                        | Semi Flush                                                                                             |
| Fixture Material                    | Steel / Glass                                                                                          |
| Dimensions                          |                                                                                                        |
| Back Plate or Canopy Height (in.)   | 0.79                                                                                                   |
| Back Plate or Canopy Diameter (in.) | 4.72                                                                                                   |
| Wire Quantity                       | 1                                                                                                      |
| Compliance                          |                                                                                                        |
| Safety Listing                      | cULus - Certified                                                                                      |
| Location Rating                     | Dry                                                                                                    |
| UL Application                      | Ceiling                                                                                                |
| ENERGY STAR                         | No                                                                                                     |
| DLC Approved                        | No                                                                                                     |
| California Status                   | Lawful for sale in California                                                                          |
| Title 20 / 24 Status                | Lawful for sale                                                                                        |
| California Prop 65                  | Lead                                                                                                   |
| Additional Information              |                                                                                                        |
| Additional Information              | Sloped ceiling compatible with purchase of<br>Pendant Conv Kit; Light Direction-Multiple<br>Directions |
| Warranty                            | 1-Year                                                                                                 |
| Warranty                            | 1-Year                                                                                                 |