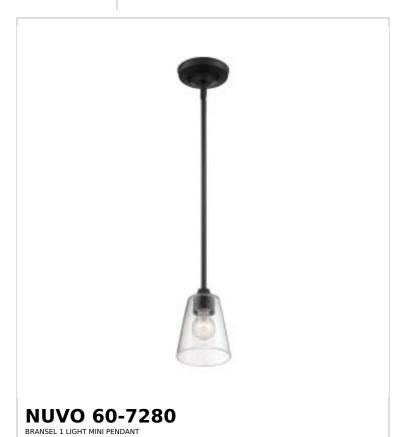

## SATCO NUVO

Project Name

ocation Prepared By

Notes

rw1 08-21-2025 22:56:1

| General                   |              |  |
|---------------------------|--------------|--|
| Status                    | Active       |  |
| Collection                | Bransel      |  |
| Finish                    | Matte Black  |  |
| Style                     | Transitional |  |
| Number of Lamps           | 1            |  |
| Height (in.)              | 7.25         |  |
| Width (in.)               | 5            |  |
| Indoor or Outdoor Fixture | Indoor       |  |

| Base               | Medium                                                                             |
|--------------------|------------------------------------------------------------------------------------|
| Bulb Type          | Lamp Dependent                                                                     |
| Max Wattage        | 60W                                                                                |
| Voltage            | 120V                                                                               |
| Bulb Included      | No                                                                                 |
| Dimmable           | Lamp Dependent                                                                     |
| Dimming Note       | Dimming requirements and compatible dimmers are dependent on the light bulb(s used |
| Glass Description  | Clear Seeded                                                                       |
| Fabric Description | Clear Seeded                                                                       |
| Weight (lb.)       | 2.27                                                                               |
| Sloped Ceiling     | Yes 90 degree canopy incl                                                          |
| Fixture Type       | Mini Pendant                                                                       |
| Fixture Material   | Steel / Glass                                                                      |

| Dimensions                          |        |
|-------------------------------------|--------|
| Back Plate or Canopy Height (in.)   | 0.79   |
| Back Plate or Canopy Diameter (in.) | 4.72   |
| Stem Length                         | 36 in. |
| Wire Quantity                       | 1      |