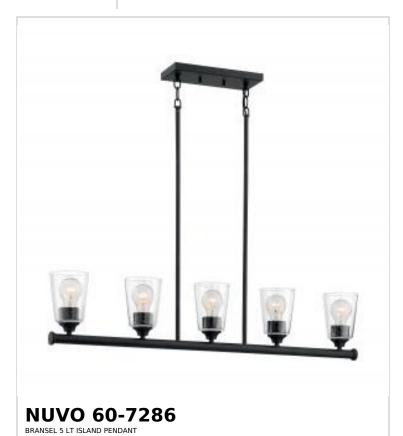

## SATCO NUVO

Project Name

ocation Prepared By

Notes

rww1 08-14-2025 23:35:4

| Status                    | Active       |  |
|---------------------------|--------------|--|
| Collection                | Bransel      |  |
| Finish                    | Matte Black  |  |
| Style                     | Transitional |  |
| Number of Lamps           | 5            |  |
| Height (in.)              | 7.38         |  |
| Width (in.)               | 4.5          |  |
| Length (in.)              | 36.25        |  |
| Indoor or Outdoor Fixture | Indoor       |  |