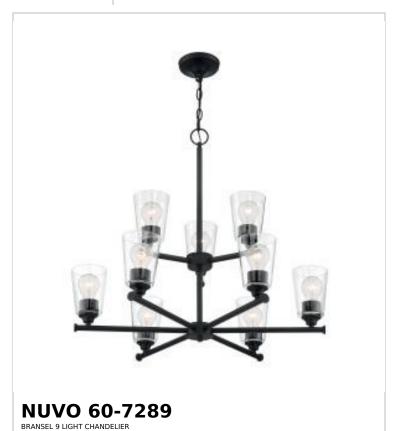

## SATCO NUVO

Project Name

ocation Prepared By

Notes

rw1 08-25-2025 01:28:27

| Status                    | Active       |  |
|---------------------------|--------------|--|
| Collection                | Bransel      |  |
| Finish                    | Matte Black  |  |
| Style                     | Transitional |  |
| Number of Lamps           | 9            |  |
| Height (in.)              | 25           |  |
| Width (in.)               | 28           |  |
| Indoor or Outdoor Fixture | Indoor       |  |