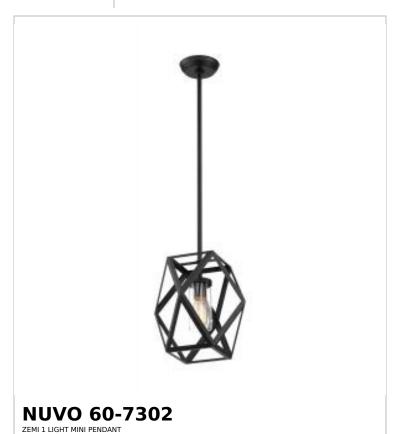

## SATCO NUVO

Project Name

ocation Prepared By

Notes

rw1 05-28-2025 22:10:30

| Status                    | Discontinued |  |
|---------------------------|--------------|--|
| Collection                | Zemi         |  |
| Finish                    | Black        |  |
| Style                     | Traditional  |  |
| Number of Lamps           | 1            |  |
| Height (in.)              | 12           |  |
| Width (in.)               | 8.25         |  |
| Indoor or Outdoor Fixture | Indoor       |  |

| Base               | Medium                                                                             |
|--------------------|------------------------------------------------------------------------------------|
| Bulb Type          | Lamp Dependent                                                                     |
| Max Wattage        | 60W                                                                                |
| Voltage            | 120V                                                                               |
| Bulb Included      | No                                                                                 |
| Dimmable           | Lamp Dependent                                                                     |
| Dimming Note       | Dimming requirements and compatible dimmers are dependent on the light bulb(s used |
| Glass Description  | Clear                                                                              |
| Fabric Description | Clear                                                                              |
| Weight (lb.)       | 3.44                                                                               |
| Sloped Ceiling     | Yes 90 degree canopy incl                                                          |
| Fixture Type       | Mini Pendant                                                                       |
| Fixture Material   | Steel                                                                              |