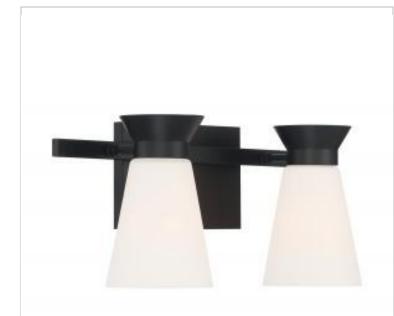

## NUVO 60-7312 CALETA 2 LIGHT VANITY

Notes

| General                           |                                                                                           |
|-----------------------------------|-------------------------------------------------------------------------------------------|
| Status                            | Active                                                                                    |
| Collection                        | Caleta                                                                                    |
| Finish                            | Black                                                                                     |
| Style                             | Traditional                                                                               |
| Number of Lamps                   | 2                                                                                         |
| Height (in.)                      | 7.13                                                                                      |
| Width (in.)                       | 15                                                                                        |
| Extension (in.)                   | 6.5                                                                                       |
| Indoor or Outdoor Fixture         | Indoor                                                                                    |
| Specifications                    |                                                                                           |
| Base                              | Medium                                                                                    |
| Bulb Type                         | Lamp Dependent                                                                            |
| Max Wattage                       | 60W                                                                                       |
| Voltage                           | 120V                                                                                      |
| Bulb Included                     | No                                                                                        |
| Dimmable                          | Lamp Dependent                                                                            |
| Dimming Note                      | Dimming requirements and compatible<br>dimmers are dependent on the light bulb(s)<br>used |
| Glass Description                 | Frost                                                                                     |
| Fabric Description                | Frosted                                                                                   |
| Weight (lb.)                      | 3.8                                                                                       |
| Sloped Ceiling                    | Yes                                                                                       |
| Fixture Type                      | Vanity                                                                                    |
| Fixture Material                  | Steel                                                                                     |
| Dimensions                        |                                                                                           |
| Back Plate or Canopy Width (in.)  | 7.13                                                                                      |
| Back Plate or Canopy Height (in.) | 4.75                                                                                      |
| Top to Outlet                     | 2.5                                                                                       |
| Compliance                        |                                                                                           |
| Safety Listing                    | cETLus                                                                                    |
| Location Rating                   | Damp                                                                                      |
| UL Application                    | Wall                                                                                      |
| ENERGY STAR                       | No                                                                                        |
| DLC Approved                      | No                                                                                        |
| ADA Compliant                     | No                                                                                        |
| California Status                 | Lawful for sale in California                                                             |
| Title 20 / 24 Status              | Lawful for sale                                                                           |
| California Prop 65                | Lead                                                                                      |
| RoHS Compliant                    | Yes                                                                                       |
| Additional Information            |                                                                                           |
| Additional Information            | Light Direction-Down                                                                      |
| Warranty                          | 1-Year                                                                                    |