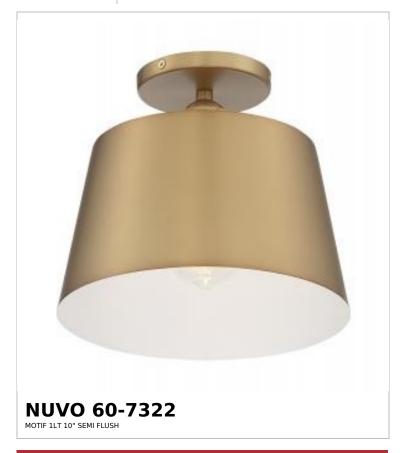

## SATCO NUVO

Project Name

ocation Prepared By

Notes

w1 08-19-2025 23:45

| General                   |                               |  |
|---------------------------|-------------------------------|--|
| Status                    | Active                        |  |
| Collection                | Motif                         |  |
| Finish                    | Brushed Brass / White Accents |  |
| Style                     | Transitional                  |  |
| Number of Lamps           | 1                             |  |
| Height (in.)              | 9                             |  |
| Width (in.)               | 10                            |  |
| Indoor or Outdoor Fixture | Indoor                        |  |