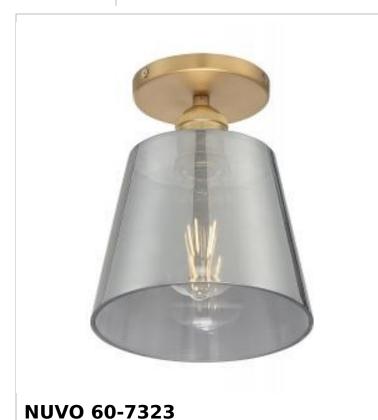

## SATCO NUVO

Project Name

ocation Prepared By

MOTIF 1LT 7" SEMI FLUSH

MOTH IET 7 SEMITEOSI

Notes

ww1 08-21-2025 22:5

| General                   |                              |
|---------------------------|------------------------------|
| Status                    | Active                       |
| Collection                | Motif                        |
| Finish                    | Brushed Brass / Smoked Glass |
| Style                     | Transitional                 |
| Number of Lamps           | 1                            |
| Height (in.)              | 9                            |
| Width (in.)               | 7.25                         |
| Indoor or Outdoor Fixture | Indoor                       |

| Specifications     |                                                                                     |
|--------------------|-------------------------------------------------------------------------------------|
| Base               | Medium                                                                              |
| Bulb Type          | Lamp Dependent                                                                      |
| Max Wattage        | 100W                                                                                |
| Voltage            | 120V                                                                                |
| Bulb Included      | No                                                                                  |
| Dimmable           | Lamp Dependent                                                                      |
| Dimming Note       | Dimming requirements and compatible dimmers are dependent on the light bulb(s) used |
| Glass Description  | Smoked                                                                              |
| Fabric Description | Smoked                                                                              |
| Weight (lb.)       | 2.8                                                                                 |
| Sloped Ceiling     | No                                                                                  |
| Fixture Type       | Semi Flush                                                                          |
| Fixture Material   | Steel                                                                               |