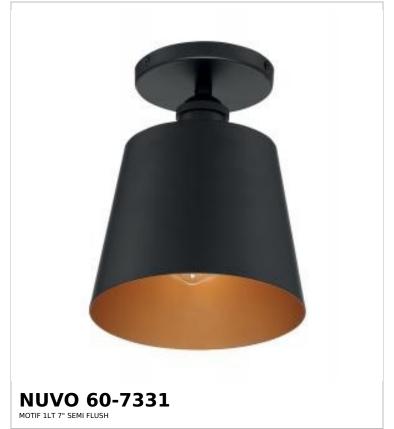

## SATCO NUVO

Project Name

ocation Prepared By

Notes

rwl 08-21-2025 22:5

| Status                    | Active               |  |
|---------------------------|----------------------|--|
| Collection                | Motif                |  |
| Finish                    | Black / Gold Accents |  |
| Style                     | Transitional         |  |
| Number of Lamps           | 1                    |  |
| Height (in.)              | 9                    |  |
| Width (in.)               | 7.25                 |  |
| Indoor or Outdoor Fixture | Indoor               |  |