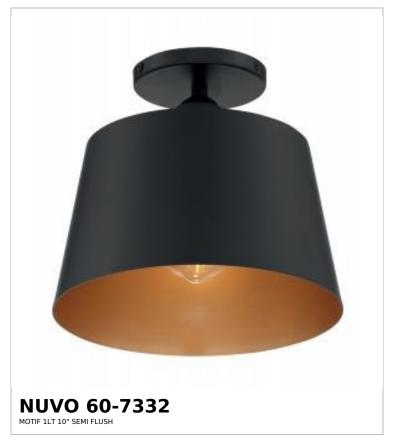

| General                   |                      |  |
|---------------------------|----------------------|--|
| Status                    | Active               |  |
| Collection                | Motif                |  |
| Finish                    | Black / Gold Accents |  |
| Style                     | Transitional         |  |
| Number of Lamps           | 1                    |  |
| Height (in.)              | 9                    |  |
| Width (in.)               | 10                   |  |
| Indoor or Outdoor Fixture | Indoor               |  |

| Base               | Medium                                                                             |
|--------------------|------------------------------------------------------------------------------------|
| Bulb Type          | Lamp Dependent                                                                     |
| Max Wattage        | 100W                                                                               |
| Voltage            | 120V                                                                               |
| Bulb Included      | No                                                                                 |
| Dimmable           | Lamp Dependent                                                                     |
| Dimming Note       | Dimming requirements and compatible dimmers are dependent on the light bulb(s used |
| Glass Description  | Not Applicable                                                                     |
| Fabric Description | Black/Gold                                                                         |
| Weight (lb.)       | 2.8                                                                                |
| Sloped Ceiling     | No                                                                                 |
| Fixture Type       | Semi Flush                                                                         |
| Fixture Material   | Steel                                                                              |