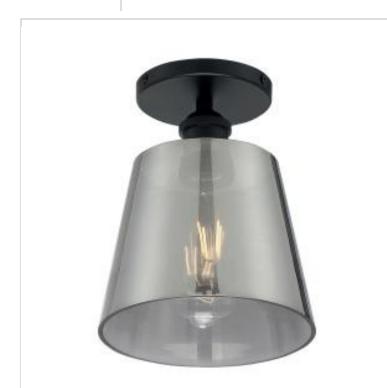

## SATCO NUVO

Project Name

Location

Prepared By

**NUVO 60-7333** MOTIF 1LT 7" SEMI FLUSH

Notes

| Status                                | Active                                                                                    |
|---------------------------------------|-------------------------------------------------------------------------------------------|
| Collection                            | Motif                                                                                     |
| Finish                                | Black / Smoked Glass                                                                      |
| Style                                 | Transitional                                                                              |
| Number of Lamps                       | 1                                                                                         |
| Height (in.)                          | 9                                                                                         |
| Width (in.)                           | 7.25                                                                                      |
| Indoor or Outdoor Fixture             | Indoor                                                                                    |
| Specifications                        |                                                                                           |
| Base                                  | Medium                                                                                    |
| Bulb Type                             | Lamp Dependent                                                                            |
| Max Wattage                           | 100W                                                                                      |
| Voltage                               | 120V                                                                                      |
| Bulb Included                         | No                                                                                        |
| Dimmable                              | Lamp Dependent                                                                            |
| Dimming Note                          | Dimming requirements and compatible<br>dimmers are dependent on the light bulb(s)<br>used |
| Glass Description                     | Smoked                                                                                    |
| Fabric Description                    | Smoked                                                                                    |
| Weight (lb.)                          | 2.8                                                                                       |
| Sloped Ceiling                        | No                                                                                        |
| Fixture Type                          | Semi Flush                                                                                |
| Fixture Material                      | Steel                                                                                     |
| Dimensions                            |                                                                                           |
| Back Plate or Canopy Height (in.)     | 0.79                                                                                      |
| Back Plate or Canopy Diameter (in.)   | 4.75                                                                                      |
| Compliance                            |                                                                                           |
| Safety Listing                        | cETLus                                                                                    |
| Location Rating                       | Dry                                                                                       |
| UL Application                        | Ceiling                                                                                   |
| ENERGY STAR                           | No                                                                                        |
| DLC Approved                          | No                                                                                        |
| California Status                     | Lawful for sale in California                                                             |
| Title 20 / 24 Status                  | Lawful for sale                                                                           |
| California Prop 65                    | Lead                                                                                      |
|                                       | Yes                                                                                       |
| RoHS Compliant                        |                                                                                           |
| RoHS Compliant Additional Information |                                                                                           |