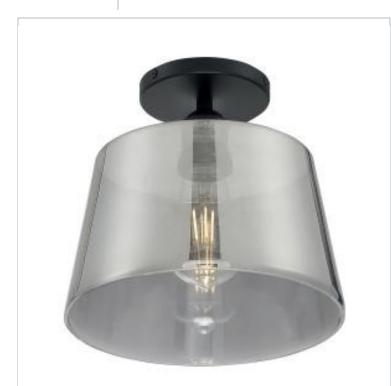

## SATCO' NUVO

Project Name

Location

Prepared By

NUVO 60-7334

Notes

| General                             |                                                                                           |
|-------------------------------------|-------------------------------------------------------------------------------------------|
| Status                              | Active                                                                                    |
| Collection                          | Motif                                                                                     |
| Finish                              | Black / Smoked Glass                                                                      |
| Style                               | Transitional                                                                              |
| Number of Lamps                     | 1                                                                                         |
| Height (in.)                        | 9                                                                                         |
| Width (in.)                         | 10                                                                                        |
| Indoor or Outdoor Fixture           | Indoor                                                                                    |
| Specifications                      |                                                                                           |
| Base                                | Medium                                                                                    |
| Bulb Type                           | Lamp Dependent                                                                            |
| Max Wattage                         | 100W                                                                                      |
| Voltage                             | 120V                                                                                      |
| Bulb Included                       | No                                                                                        |
| Dimmable                            | Lamp Dependent                                                                            |
| Dimming Note                        | Dimming requirements and compatible<br>dimmers are dependent on the light bulb(s)<br>used |
| Glass Description                   | Smoked                                                                                    |
| Fabric Description                  | Smoked                                                                                    |
| Weight (lb.)                        | 3.8                                                                                       |
| Sloped Ceiling                      | No                                                                                        |
| Fixture Type                        | Semi Flush                                                                                |
| Fixture Material                    | Steel                                                                                     |
| Dimensions                          |                                                                                           |
| Back Plate or Canopy Height (in.)   | 0.79                                                                                      |
| Back Plate or Canopy Diameter (in.) | 4.75                                                                                      |
| Compliance                          |                                                                                           |
| Safety Listing                      | cETLus                                                                                    |
| Location Rating                     | Dry                                                                                       |
| UL Application                      | Ceiling                                                                                   |
| ENERGY STAR                         | No                                                                                        |
| DLC Approved                        | No                                                                                        |
| California Status                   | Lawful for sale in California                                                             |
| Title 20 / 24 Status                | Lawful for sale                                                                           |
| California Prop 65                  | Lead                                                                                      |
| RoHS Compliant                      | Yes                                                                                       |
| Additional Information              |                                                                                           |
| Additional Information              | Light Direction-Down                                                                      |
|                                     |                                                                                           |