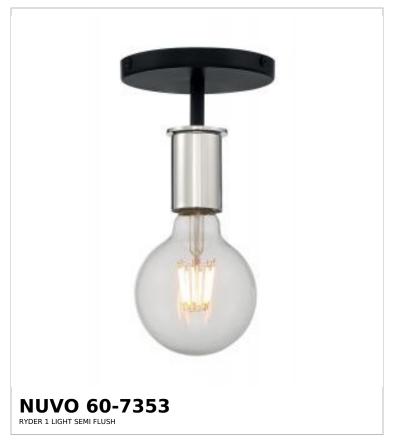

## SATCO NUVO

Project Name

ocation Prepared By

Notes

rww1 08-19-2025 23:45:3

| Status                    | Active                  |
|---------------------------|-------------------------|
| Collection                | Ryder                   |
| Finish                    | Black / Polished Nickel |
| Style                     | Industrial              |
| Number of Lamps           | 1                       |
| Height (in.)              | 4.88                    |
| Width (in.)               | 4.75                    |
| Indoor or Outdoor Fixture | Indoor                  |