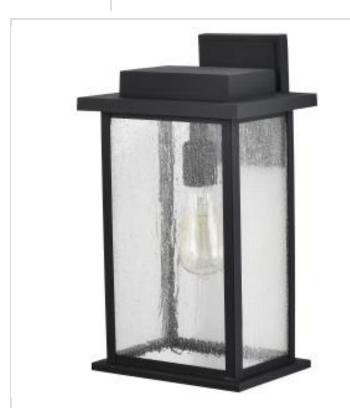

## SATCO' NUVO

Project Name

Prepared By

NUVO 60-7376 SULLIVAN 1 LT LG WALL LANTERN

Notes

| General                           |                                                                                           |
|-----------------------------------|-------------------------------------------------------------------------------------------|
| Status                            | Active                                                                                    |
| Collection                        | Sullivan                                                                                  |
| Finish                            | Matte Black                                                                               |
| Style                             | Traditional                                                                               |
| Number of Lamps                   | 1                                                                                         |
| Height (in.)                      | 15.5                                                                                      |
| Width (in.)                       | 9.25                                                                                      |
| Extension (in.)                   | 8                                                                                         |
| Indoor or Outdoor Fixture         | Outdoor                                                                                   |
| Specifications                    |                                                                                           |
|                                   | Medium                                                                                    |
| Base                              |                                                                                           |
| Bulb Type                         | Lamp Dependent                                                                            |
| Max Wattage                       | 100W                                                                                      |
| Voltage                           | 120V                                                                                      |
| Bulb Included                     | No                                                                                        |
| Dimmable                          | Lamp Dependent                                                                            |
| Dimming Note                      | Dimming requirements and compatible<br>dimmers are dependent on the light bulb(s)<br>used |
| Glass Description                 | Clear Seeded                                                                              |
| Fabric Description                | Glass                                                                                     |
| Weight (lb.)                      | 5.81                                                                                      |
| Sloped Ceiling                    | No                                                                                        |
| Up/Down Installation              | Down                                                                                      |
| Fixture Type                      | Wall Lantern                                                                              |
| Fixture Material                  | Aluminum / Glass                                                                          |
| Dimensions                        |                                                                                           |
| Back Plate or Canopy Width (in.)  | 4.75                                                                                      |
| Back Plate or Canopy Height (in.) | 6.25                                                                                      |
| Compliance                        |                                                                                           |
| Safety Listing                    | cETLus                                                                                    |
| Location Rating                   | Wet                                                                                       |
| ENERGY STAR                       | No                                                                                        |
| DLC Approved                      | No                                                                                        |
| ADA Compliant                     | No                                                                                        |
| NSF Approved                      | No                                                                                        |
| California Status                 | Lawful for sale in California                                                             |
| Title 20 / 24 Status              | Lawful for sale                                                                           |
| California Prop 65                | Lead                                                                                      |
| RoHS Compliant                    | Yes                                                                                       |
| FCC Compliant                     | No                                                                                        |
| Additional Information            |                                                                                           |
| Warranty                          | 1-Year                                                                                    |
| wantally                          | 1 (0)                                                                                     |