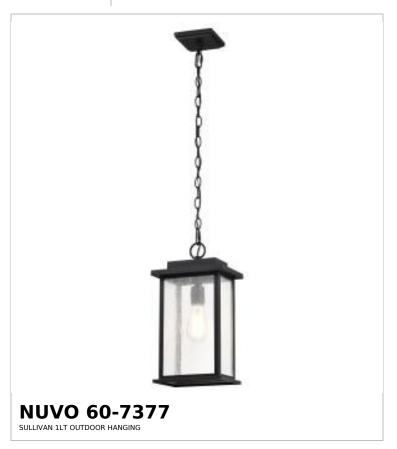

## SATCO NUVO

Project Name

ocation Prepared By

Notes

rw1 09-01-2025 22:59:26

| Status                    | Active       |
|---------------------------|--------------|
| Collection                | Sullivan     |
| Finish                    | Matte Black  |
| Style                     | Transitional |
| Number of Lamps           | 1            |
| Height (in.)              | 16.63        |
| Width (in.)               | 9            |
| Length (in.)              | 6.63         |
| Indoor or Outdoor Fixture | Outdoor      |