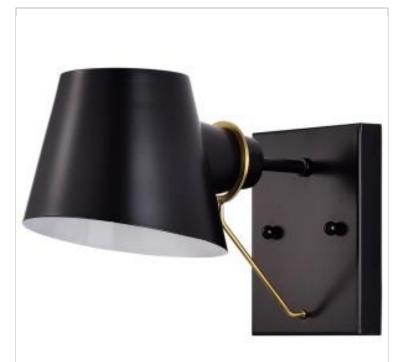

## SATCO NUVO

Project Name

ocation Prepared By

**NUVO 60-7381** 

BAXTER 1 LIGHT VANITY

Notes

| Status                    | Discontinued            |
|---------------------------|-------------------------|
| Collection                | Baxter                  |
| Finish                    | Black / Burnished Brass |
| Style                     | Contemporary            |
| Number of Lamps           | 1                       |
| Height (in.)              | 7.25                    |
| Width (in.)               | 6                       |
| Extension (in.)           | 10                      |
| Indoor or Outdoor Fixture | Indoor                  |